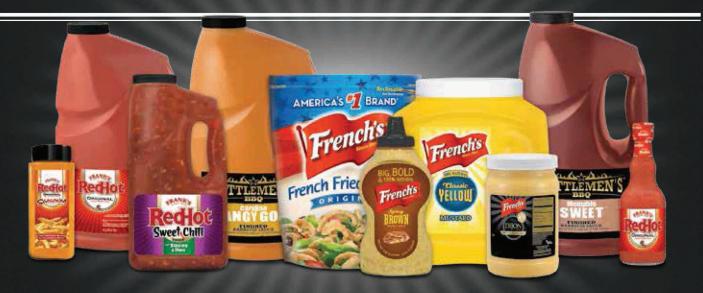

|                                                                                | PRODUCT DESCRIPTION                                                                                                                                                        | UPC#                                           | SIZE Q                                       | TY X REBATE          | = TOT                   |
|--------------------------------------------------------------------------------|----------------------------------------------------------------------------------------------------------------------------------------------------------------------------|------------------------------------------------|----------------------------------------------|----------------------|-------------------------|
| stas Code                                                                      |                                                                                                                                                                            | 74663                                          | 12/9-oz.                                     |                      |                         |
| French's                                                                       | French's * Classic Yellow * Mustard Tabletop                                                                                                                               | <mark>75677</mark><br>76603                    | 12/12-oz.<br>12/30-oz.                       | x \$3.00             | \$                      |
|                                                                                |                                                                                                                                                                            | 85026                                          | 12/8-oz.                                     |                      |                         |
|                                                                                | French's * Classic Yellow * Mustard                                                                                                                                        | 81938                                          | 4/105-oz                                     | x \$5.00             | \$                      |
|                                                                                | French's * Classic Yellow * Mustard Single Serve Packet                                                                                                                    | 85398                                          | 200/7-g                                      | x \$2.50             | \$                      |
|                                                                                | French's * Classic Yellow * Mustard Single Serve Packet                                                                                                                    | 85399                                          | 500/7-g                                      | x \$5.00             | \$                      |
|                                                                                | French's * Spicy Brown Mustard Tabletop                                                                                                                                    | 74187                                          | 12/12-oz                                     | x \$3.00             | \$                      |
|                                                                                | French's * Spicy Brown Mustard                                                                                                                                             | 81973                                          | 4/105-oz                                     | x \$8.00             | \$                      |
|                                                                                | French's * Spicy Brown Mustard Single Serve Packet                                                                                                                         | 85402                                          | 500/9-g                                      | x \$9.50             | \$                      |
|                                                                                | French's * Dijon Mustard                                                                                                                                                   | 74128<br>81971                                 | 6/32-oz.<br>2/105-oz.                        | x \$10.00            | \$                      |
| I,000 max)                                                                     | French's * Honey Mustard                                                                                                                                                   | 81972                                          | 2/105-oz                                     | x \$10.00            | \$                      |
|                                                                                | French's * Classic Tomato Ketchup                                                                                                                                          | 83349                                          | 6/114-oz                                     | x \$8.00             | \$                      |
|                                                                                | French's * Worcestershire Sauce                                                                                                                                            | 05308                                          | 4/1-gal                                      | x \$5.00             | \$                      |
|                                                                                | French's * Worcestershire Sauce Tabletop                                                                                                                                   | 05325                                          | 12/5-oz                                      | x \$3.00             | \$                      |
|                                                                                | French's * French Fried Onions                                                                                                                                             | 22006                                          | 6/24-oz                                      | x \$10.00            | \$                      |
|                                                                                | French's * Potato Sticks                                                                                                                                                   | 83630                                          | 12/16-oz                                     | x \$5.00             | \$                      |
|                                                                                | French's * Dispensing Pouches: Classic Yellow *, Spicy Brown,<br>Honey Mustard Dipping Sauce, Classic Tomato Ketchup                                                       | 81848, 81849<br>84139, 82659                   | 2/1.5-gal                                    | x \$5.00             | \$                      |
| ostas Code<br>5316 (780039)<br>5309 (780019)<br>5396 (780082)<br>5400 (780070) | Cattlemen's * Base BBQ Sauces: Original, Smoky                                                                                                                             | 05316, 05309                                   | 4/1-gal                                      | x \$5.00             | \$                      |
|                                                                                | Cattlemen's "Finished BBQ Sauces: Kansas City Classic, " Carolina Tangy Gold, " Louisiana Hot & Spicy, " Kentucky Sweet & Bold, " Mississippi Honey BBQ, " Memphis Sweet " | 05396,<br>05400, 74000, 75296,<br>76175, 80137 | 4/1-gal                                      | x \$6.00             | \$                      |
|                                                                                | Cattlemen's * Carolina Tangy Gold ** Finished BBQ Sauce                                                                                                                    | 74151                                          | 2/1-gal                                      | x \$3.00             | \$                      |
| 175 (780026)                                                                   | Cattlemen's <sup>®</sup> Dispensing Pouch: Memphis Sweet <sup>™</sup> Finished BBQ Sauce                                                                                   | 82661                                          | 2/1.5-gal                                    | x \$5.00             | \$                      |
| TTLEMEN'S                                                                      | Cattlemen's ® BBQ Sauce Pails: Original, Smoky, Kansas City Classic ™                                                                                                      | 05321, 05326, 05397                            | 5-gal. pails                                 | x \$5.00             | \$                      |
| \$1,000 max)                                                                   | Cattlemen's ® Kansas City Classic ™ Single Serve Packet                                                                                                                    | 85407                                          | 200/10-g                                     | x \$5.00             | \$                      |
|                                                                                | Frank's * RedHot * Sauces: Original Cayenne Pepper & XTRA Hot Cayenne Pepper                                                                                               | <mark>05560</mark> , 75196                     | 4/1-gal                                      | x \$5.00             | \$                      |
| ostas Code<br>15560 (780062)<br>14161 (780052)                                 | Frank's * RedHot * Original Cayenne Pepper Sauce Tabletop                                                                                                                  | 80551<br>80552<br>80553                        | 24/5-oz.<br>12/12-oz<br>12/23-oz.            | x \$3.00             | \$                      |
|                                                                                | Frank's * RedHot * Original Cayenne Pepper Single Serve Packet                                                                                                             | 85405                                          | 200/7-g                                      | x \$2.00             | \$                      |
|                                                                                | Frank's * RedHot * Buffalo Sandwich Sauce                                                                                                                                  | 74882                                          | 2/1-gal                                      | x \$5.00             | \$                      |
|                                                                                | Frank's * RedHot* Buffalo Wings Sauces: Original & XTRA Hot                                                                                                                | <mark>74161</mark> , 82317                     | 4/1-gal                                      | x \$5.00             | \$                      |
|                                                                                | Frank's * RedHot * Original Buffalo Wings Sauce                                                                                                                            | 83190                                          | 4/105-oz                                     | x \$3.00             | \$                      |
|                                                                                | Frank's * RedHot * Dispensing Pouch: Original Buffalo Wings Sauce                                                                                                          | 82163                                          | 2/1.5-gal                                    | x \$5.00             | \$                      |
| Padlot                                                                         | Frank's RedHot Sweet Chili * Sauce                                                                                                                                         | 83119                                          | 4/.5-gal                                     | x \$6.00             | \$                      |
|                                                                                | Frank's * RedHot * Chile 'n Lime ™ Hot Sauce Tabletop                                                                                                                      | 77580                                          | 12/12-oz                                     | x \$3.00             | \$                      |
| 1,000 max)                                                                     |                                                                                                                                                                            |                                                | TOTAL (UP TO \$3                             | 000)                 | \$                      |
| Make offer ch<br>Establishment/Na<br>Your Name:                                | eck payable to: ame of Business: Title:                                                                                                                                    |                                                | Restaurant Informa<br>(check all that apply) | ation:               |                         |
| Street Address (N                                                              |                                                                                                                                                                            |                                                | Menu Type                                    | Type Of              | Operati                 |
| Mailing Address (                                                              |                                                                                                                                                                            |                                                | ☐ Wings                                      | ☐ Full Se            | •                       |
|                                                                                | ·                                                                                                                                                                          |                                                | ☐ Steak                                      |                      | ale Restau              |
| City:                                                                          | State: ZIP:                                                                                                                                                                |                                                | ☐ Mexican<br>☐ BBQ                           | □Travel,<br>□Quick   |                         |
| Business Phone: (                                                              |                                                                                                                                                                            |                                                | ☐ Sandwiches/Deli                            | -                    | : Service<br>eria/Buffe |
| Primary Distribute                                                             | or:                                                                                                                                                                        |                                                | □Italian                                     | ☐ Casua              | l/Theme                 |
| - minary Distribute                                                            |                                                                                                                                                                            |                                                | ☐ Breakfast/Donuts                           |                      | Hasting                 |
| Average # of mea                                                               | Is served per day:                                                                                                                                                         |                                                | ☐ Asian                                      | ☐ Retail<br>☐ Bar/Ta |                         |